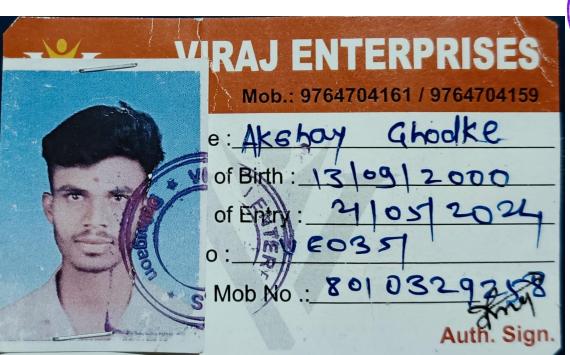

# अर्ज

वती. मा कार्यकारी संसावक साहेब इंकेन्ट्री वस शूगर सी यु-२ सामधोडा सा सीमधेठ

विषय :- मोकरी शिळणे वावश

मारादव

करील विषय किनती पूर्वक अर्थ सादर करण्यात येतो की भी मुंजा विदाजी खरात रा दूधगाव ता सोनपैठ वंतील आसुन भी आपल्या कारखान्यात केन्नयाई विभाग काटा क्लाके म्हणून काम कर ईच्छिती

तरी मा. साहेबाती साइया अजीवीसहानुभूतीपूर्वक विचार करून मला काम कराची संधी द्यामी

याः सादर् क्री मुंला शिवाली स्वरातं क्रामा क्रिमाडि विभागात क्रामे प्रावर राष्ट्र क्रामाय शिकारम् स्रोह आपता विश्वास् मुंजा शिवाजी खरात रा. दूधगाव ता. सोमपेठ जो. 9322524215

9322524515

HILK SECTION STANDS