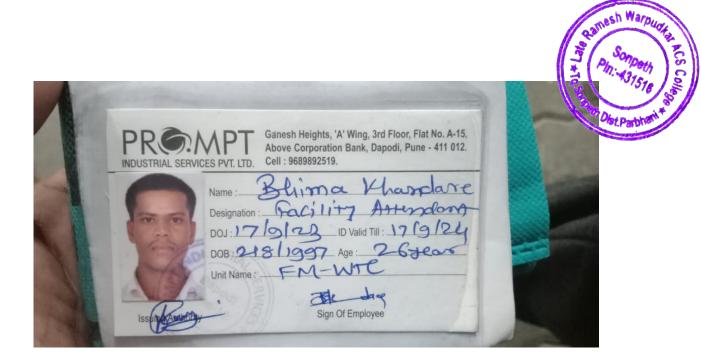

| : 31-01-2024<br>: 22 years, 10 months and 12 days                                                                     |
|     |                                                                                                           |                                                                                                                       |

\*For DBT cases- Partial stipend support by the Government of India under NAPS will be limited to 25% of the stipend paid, upto a maximum of Rs. 1500 per month per apprentice during the apprenticeship training period.

For Non-DBT cases- Full stipend will be paid by the employer

13. Monthly stipend amount

12. Is the establishment opting for benefits under NAPS\*?
\*If yes, Annexure 2 to this contract will also be applicable.



Sonporth Co. Co. Son District Parthern #

### महाराष्ट्र दुकाने व आस्थापना (नोकरीचे व सेवाशर्तीचे विनियमन) नियम, २०१८ नमुना "ग" (नियम ९ पहा)

सूचना दिल्याबाबत पावती



अर्जदाराने नमूना फ द्वारा व्यवसाय सुरू केल्याबाबतची सूचना खाली नमूद केलेल्या तपशीलासह या कार्यालयास दिलेली आहे. त्याचा तपशील पुढीलप्रमाणे:

| 9. | पावती क्रमांक